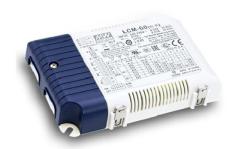

# PSU 0 7A 60W CA 1CH IP20

#### **Product features**

Independent constant current power supply with adjustable output current up to I=1400mA. The output current can be set to the following currents using a dip switch: 350mA / 500mA / 600mA / 700mA (default) / 900mA / 1050mA / 1400mA. The power pack is controlled by means of an integrated Bluetooth module via Casambi.