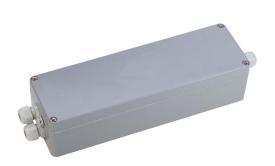

# **PSB 24V 60W DB IP66**

#### **Product features**

Powerful electronic control gear for connecting LED modules that are operated with extralow voltage (SELV) in accordance with DIN EN 61347-1 and DIN EN 61347-2-13. Suitable for the operation of LED emergency lighting on a central supply according to DIN EN 60598-2-22. Automatic shutdown in the event of a short circuit or overtemperature. Indoor or outdoor use (IP66).

#### **Dimensions**

| Width (B) | Height (H) | Length (L) |  |
|-----------|------------|------------|--|
| 100 mm    | 81 mm      | 320 mm     |  |